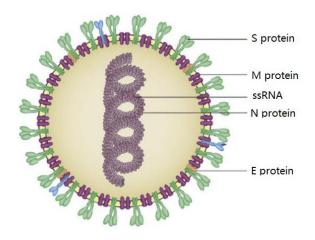

SARS-CoV-2 is a single positive strand RNA virus, mainly composed of RNA, nucleocapsid and envelope. The structural proteins are mainly nucleocapsid protein (N protein), membrane protein (M protein), spike protein (S protein) and small capsular membrane protein (E protein) (Figure 1).

Figure 1

As shown in Figure 1 above, the outermost structural protein is S protein, and the innermost structural protein is N protein. For SARS-CoV-2, S protein is the most easily mutated (mutant strain)

## 泰普生物科学(中国)有限公司

and N protein is the most conservative and stable (all SARS-CoV-2). At present, the principle of test kit for SARS-CoV-2 antigen is to detect its structural protein. From the above description, it can be seen that the antigen test kit for detecting N protein is highly reliable and stable, while the antigen test kit for detecting S protein can only detect the original strain, and the mutant strain cannot be detected or is difficult to detect because S protein has mutated.